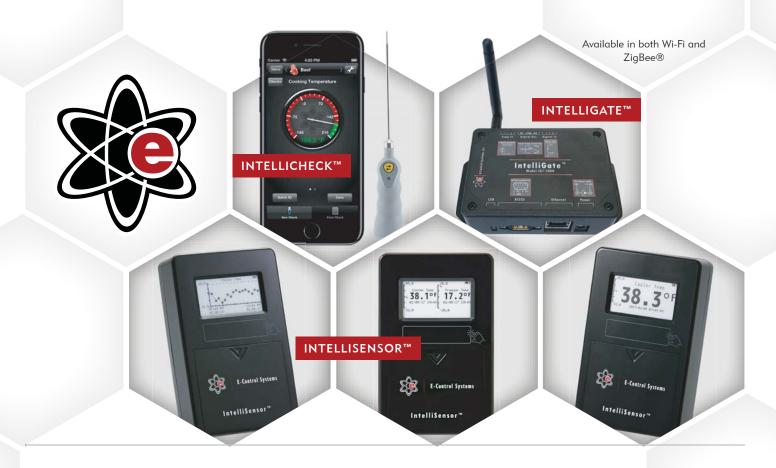

### INTELLISENSOR™ HARDWARE

- Large Easy to Read Display Always on
- Audible/Visual Alarm
- Customizable Display
- Uses standard Alkaline batteries
- Optional power supply
- Data Loggers

## SIMPLE SETUP

As Easy as 1... 2... 3!

- (1) Mount Wi-Fi IntelliSensor™ on any Equipment requiring monitoring
- (2) Press Button on IntelliSensor™ to trigger the sensor
- (3) View data from any computer or smart device

Our sensors have the strongest Wi-Fi transmitter on the market.